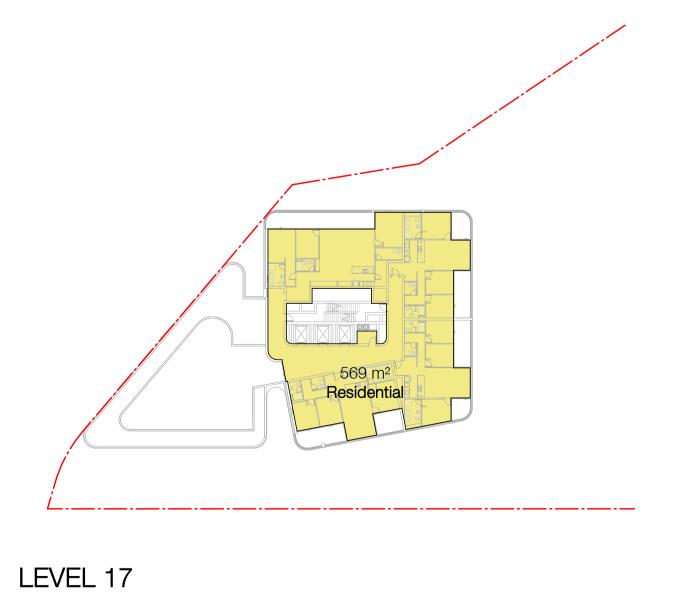

2 16.1 Level 01

3 19.2 Level 02

4 22.3 Level 03

5 25.4 Level 04

6 28.5 Level 05

7 31.6 Level 07

9 37.8 Level 08 8 34.7 Level 07
9 37.8 Level 08
10 40.9 Level 09
11 44.0 Level 10
12 47.1 Level 11
13 50.2 Level 12
14 53.3 Level 13
15 56.4 Level 14
16 59.5 Level 15
17 62.6 Level 16
18 65.7 Level 17
69.0 Roof TOTALS 27.4% 8.0% 44.3% 20.4% 1,2,3's 35.3% 44.3% 20.4%