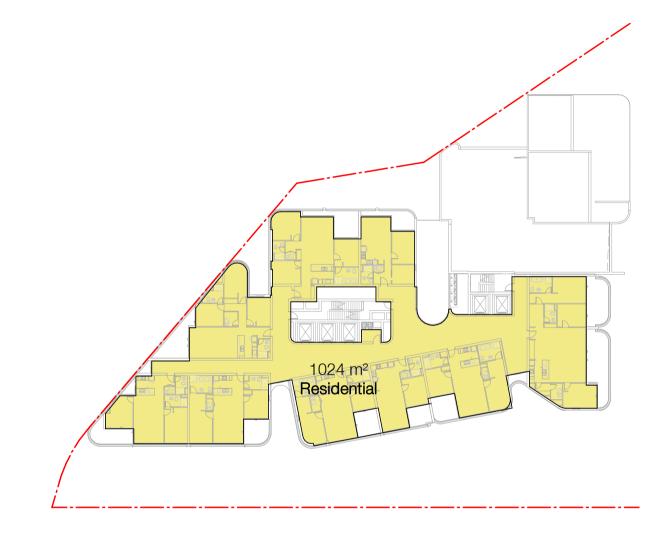

2 16.1 Level 01

3 19.2 Level 02

4 22.3 Level 03

5 25.4 Level 04

6 28.5 Level 05

7 31.6 Level 07

9 37.8 Level 08 8 34.7 Level 07
9 37.8 Level 08
10 40.9 Level 09
11 44.0 Level 10
12 47.1 Level 11
13 50.2 Level 12
14 53.3 Level 13
15 56.4 Level 14
16 59.5 Level 15
17 62.6 Level 16
18 65.7 Level 17
69.0 Roof TOTALS 27.4% 8.0% 44.3% 20.4% 1,2,3's 35.3% 44.3% 20.4%

TOTAL GFA: 19,925m<sup>2</sup>

LEVEL 11 - LEVEL 16

LEVEL 02 - LEVEL 09

In accepting and utilising this document the recipient agrees that SJB Architecture (NSW) Pty. Ltd. ACN 081 094 724 T/A SJB Architects, retain all Architecture (NSW) Pty. Ltd. ACN 081 094 724 T/A SJB Architects, retain all common law, statutory law and other rights including copyright and intellectual property rights. The recipient agrees not to use this document for any purpose other than its intended use; to waive all claims against SJB Architects resulting from unauthorised changes; or to reuse the document on other projects without prior written consent from SJB Architects. Under no circumstances shall transfer of this document be deemed a sale. SJB Architects makes no warranties of fitness for any purpose. The Builder/Contractor shall verify job dimensions prior to any work commencing. Use figured dimensions only. Do not scale drawings. not scale drawings. Nominated Architects: Adam Haddow-7188 | John Pradel-7004