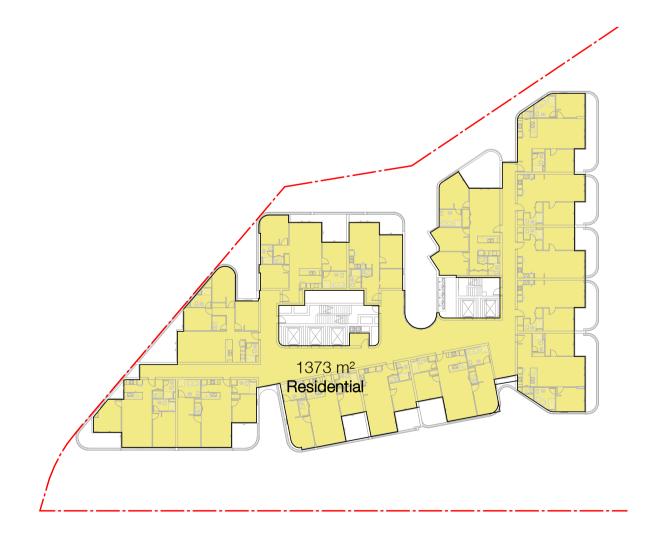

TOTAL GFA: 19,925m<sup>2</sup>

LEVEL 11 - LEVEL 16

LEVEL 02 - LEVEL 09

In accepting and utilising this document the recipient agrees that SJB Architecture (NSW) Pty. Ltd. ACN 081 094 724 T/A SJB Architects, retain all Architecture (NSW) Pty. Ltd. ACN 081 094 724 T/A SJB Architects, retain all common law, statutory law and other rights including copyright and intellectual property rights. The recipient agrees not to use this document for any purpose other than its intended use; to waive all claims against SJB Architects resulting from unauthorised changes; or to reuse the document on other projects without prior written consent from SJB Architects. Under no circumstances shall transfer of this document be deemed a sale. SJB Architects makes no warranties of fitness for any purpose. The Builder/Contractor shall verify job dimensions prior to any work commencing. Use figured dimensions only. Do not scale drawings. not scale drawings. Nominated Architects: Adam Haddow-7188 | John Pradel-7004