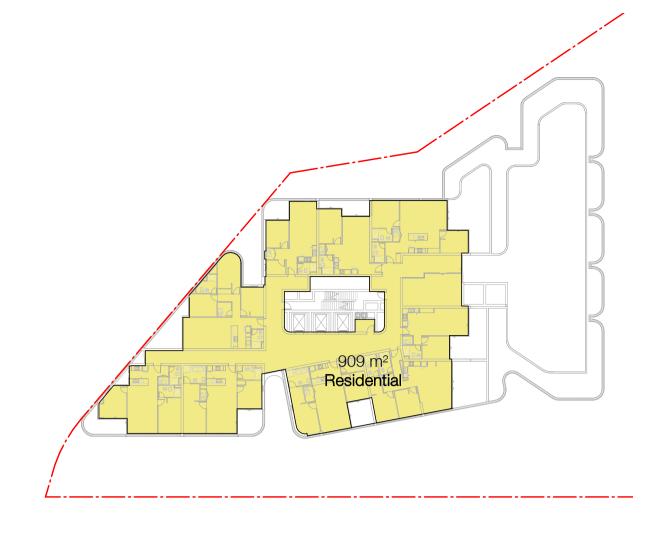

2 16.1 Level 01

3 19.2 Level 02

4 22.3 Level 03

5 25.4 Level 04

6 28.5 Level 05

7 31.6 Level 07

9 37.8 Level 08 8 34.7 Level 07
9 37.8 Level 08
10 40.9 Level 09
11 44.0 Level 10
12 47.1 Level 11
13 50.2 Level 12
14 53.3 Level 13
15 56.4 Level 14
16 59.5 Level 15
17 62.6 Level 16
18 65.7 Level 17
69.0 Roof TOTALS 27.4% 8.0% 44.3% 20.4% 1,2,3's 35.3% 44.3% 20.4%

TOTAL GFA: 19,925m<sup>2</sup>

LEVEL 11 - LEVEL 16

LEVEL 02 - LEVEL 09

In accepting and utilising this document the recipient agrees that SJB Architecture (NSW) Pty. Ltd. ACN 081 094 724 T/A SJB Architects, retain all Architecture (NSW) Pty. Ltd. ACN 081 094 724 T/A SJB Architects, retain all common law, statutory law and other rights including copyright and intellectual property rights. The recipient agrees not to use this document for any purpose other than its intended use; to waive all claims against SJB Architects resulting from unauthorised changes; or to reuse the document on other projects without prior written consent from SJB Architects. Under no circumstances shall transfer of this document be deemed a sale. SJB Architects makes no warranties of fitness for any purpose. The Builder/Contractor shall verify job dimensions prior to any work commencing. Use figured dimensions only. Do not scale drawings. not scale drawings. Nominated Architects: Adam Haddow-7188 | John Pradel-7004