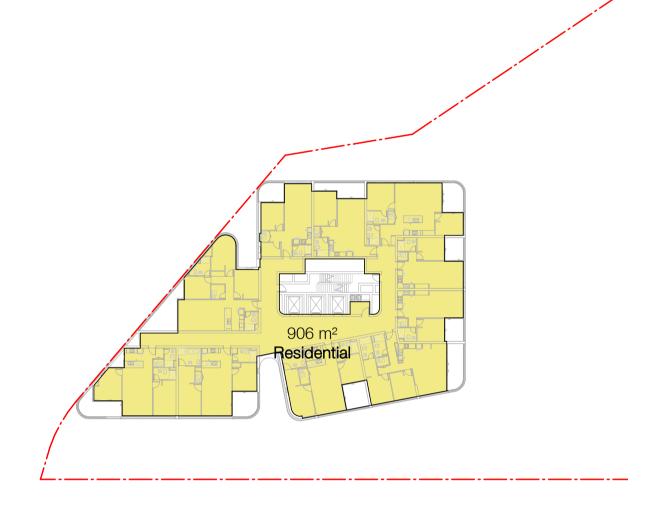

2 16.1 Level 01

3 19.2 Level 02

4 22.3 Level 03

5 25.4 Level 04

6 28.5 Level 05

7 31.6 Level 07

9 37.8 Level 08 8 34.7 Level 07
9 37.8 Level 08
10 40.9 Level 09
11 44.0 Level 10
12 47.1 Level 11
13 50.2 Level 12
14 53.3 Level 13
15 56.4 Level 14
16 59.5 Level 15
17 62.6 Level 16
18 65.7 Level 17
69.0 Roof TOTALS 27.4% 8.0% 44.3% 20.4% 1,2,3's 35.3% 44.3% 20.4%

TOTAL GFA: 19,925m<sup>2</sup>

LEVEL 11 - LEVEL 16

LEVEL 02 - LEVEL 09

In accepting and utilising this document the recipient agrees that SJB Architecture (NSW) Pty. Ltd. ACN 081 094 724 T/A SJB Architects, retain all Architecture (NSW) Pty. Ltd. ACN 081 094 724 T/A SJB Architects, retain all common law, statutory law and other rights including copyright and intellectual property rights. The recipient agrees not to use this document for any purpose other than its intended use; to waive all claims against SJB Architects resulting from unauthorised changes; or to reuse the document on other projects without prior written consent from SJB Architects. Under no circumstances shall transfer of this document be deemed a sale. SJB Architects makes no warranties of fitness for any purpose. The Builder/Contractor shall verify job dimensions prior to any work commencing. Use figured dimensions only. Do not scale drawings. not scale drawings. Nominated Architects: Adam Haddow-7188 | John Pradel-7004